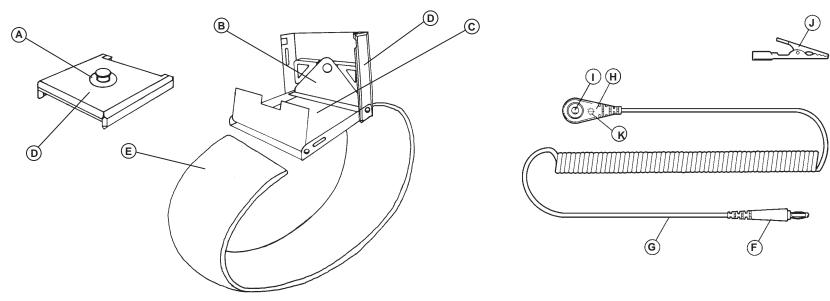

## **WRIST STRAP:**

- A. Machined 0.160" (4mm) stud, 300 series stainless steel. To fit 1/8" (4mm) spring loaded medical snap socket.
- B. Easy to open plastic clasp secures elastic material in place, and allows the user to easily adjust the wrist band size. Maintains electrical continuity even when open.
- C. Non-allergenic stainless steel base plate, provides excellent skin contact, for superior grounding.
- D. Insulating cap, thermoplastic.
- E. Soft elastic band.

## **GROUND CORD:**

- F. Barrel type banana plug. Fits industry standard banana jack 0.166 in. (4.22mm).
- G. Metallized, high flex tinsel, black jacket.
- H. One megohm, 1/4 watt, series resistor, molded within snap assembly, limits current for operator safety.
- Spring loaded snap socket.
- J. Alligator clip included.
- K. Date coded with date of manufacture.