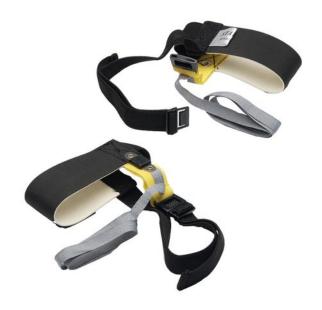

## Description

S1140 Series is an Adjustable Toe Grounding Strap that provides the end user with an effective means of charge dissipation in the static protected areas. This product is made out of a 2-layer rubber material. Inner layer is beige and insulative, and the outer layer is conductive in black color. Adjustment is made easy through an elastic material and a Quick-Release buckle. The product has a 12" long conductive tab for skin contact and a molded one megohm current limiting safety resistor.