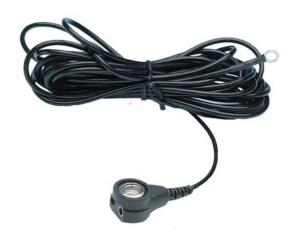

## **Description**

The S1050 Series is a 15 feet long straight Common Point Grounding Cord that provides an easy and convenient means of grounding the table mat & wrist straps to the ground. This product shall be snapped on the table mat. It provides two receptacles for two wrist strap banana plugs, one for operator and the other for guest. It has a molded one meg ohm current limiting safety resistor built in.

## **Specifications**

Insulation

Inner Jacket

Conductor

Cable Diameter Cable Length

Snap

Receptacle Installation (on Mat)

Electrical Properties

Banana Jack to Ring Terminal Socket To Ring Terminal

**PVC** 

**Polyurethane** 

18 AWG bare copper wire

0.12"

15 ft

3/8" (10mm) Female

2 X Banana Jacks to Ring Terminal Through a 3/8" (10mm) Female Stud