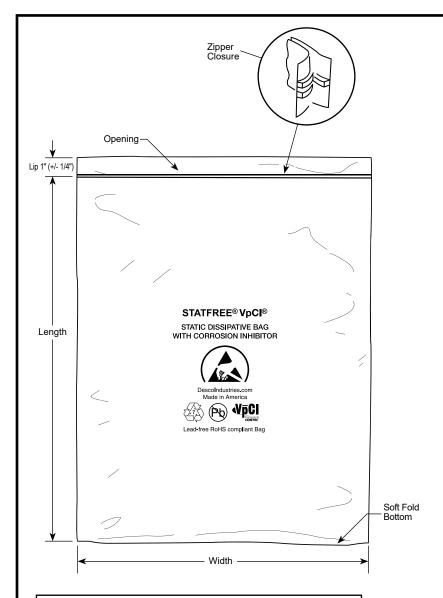

## STATFREE® VPCI-125 HP BAG, 3.0 MIL (0.076 MM), WITH ZIP

DESCO WEST: 3651 WALNUT AVE., CHINO, CA 91710 WEB SITE: Desco.com PHONE (909) 627-8178

DESCO EAST: ONE COLGATE WAY, CANTON, MA 02021-1407 PHONE (781) 821-8370

**DRAWING** NUMBER 14172

DATE: September 2023