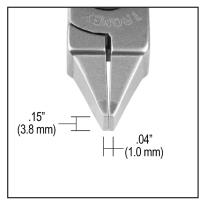

## Features:

 Application: Used in jewelry making for opening and closing jump rings with very short tips.

Jaw Shape: Flat NoseMaterial: Carbon Steel

• Material Hardness: 32-34 HRC

• Tool Tip Material Hardness: 62 HRC

Standard Profile

Unless otherwise noted, tolerance is ±10%

Made in the United States of America

Specifications and procedures subject to change without notice.

**TRONEX** 

2860 CORDELIA RD STE 230, FAIRFIELD CA, 94534

FLAT NOSE PLIERS STUBBY SMOOTH JAW, ERGONOMIC HANDLE

PHONE: (909) 627-2453 WEBSITE: <u>TronexTools.com</u> DRAWING NUMBER P747 **DATE**February
2022