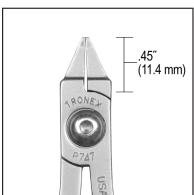

• Handle Grips: Cushion Double Sheathed, ESD Safe

• RTT Resistance: <1 x 10<sup>11</sup> ohms tested per ANSI/ESD STM11.13 Two-Point Probe, resistance measurement for static dissipative materials

| Item | Handle<br>Length | Overall<br>Length  |
|------|------------------|--------------------|
| P747 | Ergonomic        | 5.6 in<br>142.2 mm |

FLAT NOSE PLIERS STUBBY SMOOTH JAW, ERGONOMIC HANDLE

PHONE: (909) 627-2453 WEBSITE: <u>TronexTools.com</u> DRAWING NUMBER P747 **DATE**February
2022