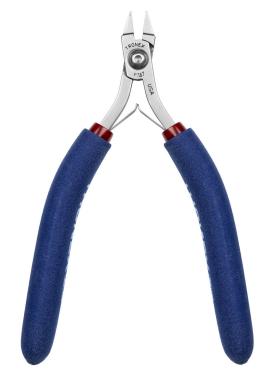

## Features:

 Application: Used in jewelry making for opening and closing jump rings with very short tips.

Jaw Shape: Flat NoseMaterial: Carbon Steel

• Material Hardness: 32-34 HRC

• Tool Tip Material Hardness: 62 HRC

• Handle Grips: Cushion Double Sheathed, ESD Safe

• RTT Resistance: <1 x 10<sup>11</sup> ohms tested per ANSI/ESD STM11.13 Two-Point Probe, resistance measurement for static dissipative materials

| Item | Handle<br>Length | Overall<br>Length  |
|------|------------------|--------------------|
| P747 | Ergonomic        | 5.6 in<br>142.2 mm |

FLAT NOSE PLIERS STUBBY SMOOTH JAW, ERGONOMIC HANDLE

PHONE: (909) 627-2453 WEBSITE: <u>TronexTools.com</u> DRAWING NUMBER P747 **DATE**February
2022