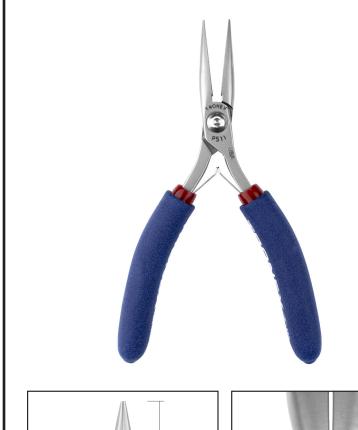

## Features:

- **Application:** Chain nose pliers featuring a smooth inner jaw. These are commonly used in electronic assembly work, rework, and fine jewelry work.
- Jaw Shape: Chain Nose
- Material: Carbon Steel
- Material Hardness: 32-33 HRC
- Handle Grips: Cushion Double Sheathed, ESD Safe
- **RTT Resistance:** <1 x 10<sup>11</sup> ohms tested per ANSI/ESD STM11.13 Two-Point Probe, resistance measurement for static dissipative materials

| Item | Handle<br>Length | Overall<br>Length |
|------|------------------|-------------------|
| P511 | Standard         | 5.5 in<br>138 mm  |

© 2021 DESCO INDUSTRIES INC Employee Owned