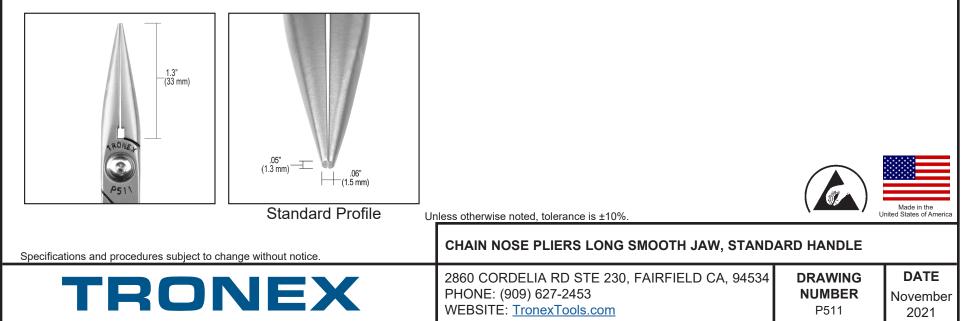

## Features:

- **Application:** Chain nose pliers featuring a smooth inner jaw. These are commonly used in electronic assembly work, rework, and fine jewelry work.
- Jaw Shape: Chain Nose
- Material: Carbon Steel
- Material Hardness: 32-33 HRC
- Handle Grips: Cushion Double Sheathed, ESD Safe
- **RTT Resistance:** <1 x 10<sup>11</sup> ohms tested per ANSI/ESD STM11.13 Two-Point Probe, resistance measurement for static dissipative materials