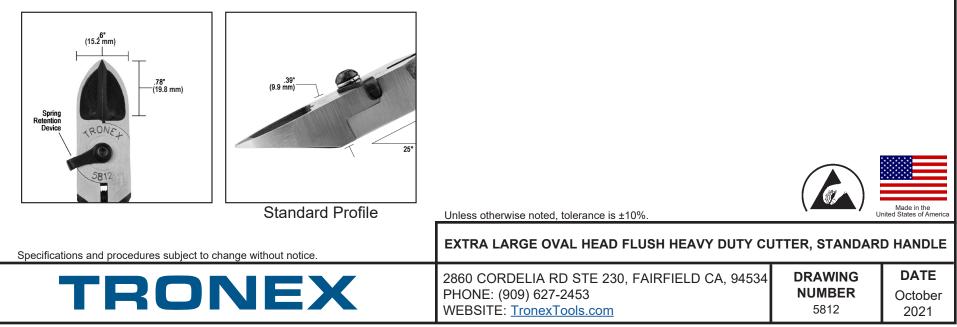

| ltem | Cutting<br>Edge | Cutting Capacity<br>(Soft Copper Wire)        | Profile  | Handle<br>Length | Overall<br>Length |
|------|-----------------|-----------------------------------------------|----------|------------------|-------------------|
| 5812 | Flush           | .010 in080 in<br>0.3 mm - 2 mm<br>29 - 12 AWG | Standard | Standard         | 5.2 in<br>132 mm  |