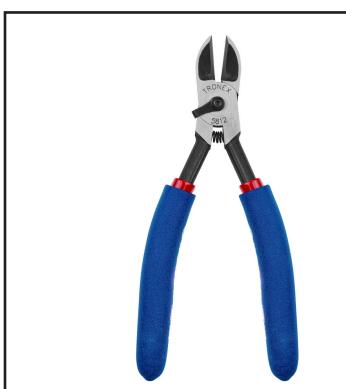

## Features:

- **Application:** This cutter, forged of carbon steel, has strength in the head and joint areas needed to cut heavier gauge wire or cable
- Head Shape: Extra Large Oval Head
- Material: Carbon Steel
- Material Hardness: 62-63 HRC
- Handle Grips: Cushion Double Sheathed, ESD Safe
- **RTT Resistance:** <1 x 10<sup>11</sup> ohms tested per ANSI/ESD STM11.13 Two-Point Probe, resistance measurement for static dissipative materials

| ltem | Cutting<br>Edge | Cutting Capacity<br>(Soft Copper Wire)        | Profile  | Handle<br>Length | Overall<br>Length |
|------|-----------------|-----------------------------------------------|----------|------------------|-------------------|
| 5812 | Flush           | .010 in080 in<br>0.3 mm - 2 mm<br>29 - 12 AWG | Standard | Standard         | 5.2 in<br>132 mm  |