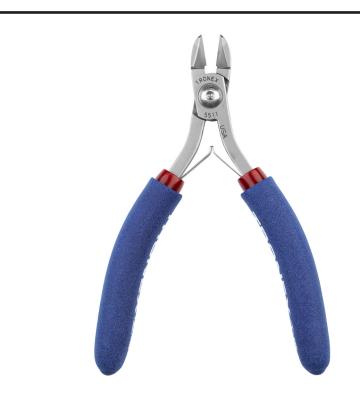

## Features:

- **Application:** Used for general purpose cutting and have more head material for greater cutting capacity.
- Head Shape: Large Oval Head
- Material: Carbon Steel
- Material Hardness: 62-63 HRC
- Handle Grips: Cushion Double Sheathed, ESD Safe
- **RTT Resistance:** <1 x 10<sup>11</sup> ohms tested per ANSI/ESD STM11.13 Two-Point Probe, resistance measurement for static dissipative materials

| ltem | Cutting<br>Edge | Cutting Capacity<br>(Soft Copper Wire)          | Profile  | Handle<br>Length | Overall<br>Length |
|------|-----------------|-------------------------------------------------|----------|------------------|-------------------|
| 5511 | Semi-Flush      | .008 in059 in<br>0.2 mm - 1.5 mm<br>32 - 15 AWG | Standard | Standard         | 4.7 in<br>119 mm  |