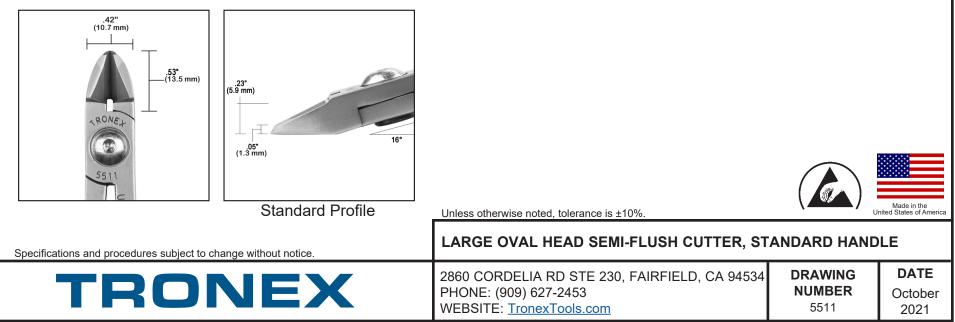

## Features:

- **Application:** Used for general purpose cutting and have more head material for greater cutting capacity.
- Head Shape: Large Oval Head
- Material: Carbon Steel
- Material Hardness: 62-63 HRC
- Handle Grips: Cushion Double Sheathed, ESD Safe
- **RTT Resistance:** <1 x 10<sup>11</sup> ohms tested per ANSI/ESD STM11.13 Two-Point Probe, resistance measurement for static dissipative materials

| ltem | Cutting<br>Edge | Cutting Capacity<br>(Soft Copper Wire)          | Profile  | Handle<br>Length | Overall<br>Length |
|------|-----------------|-------------------------------------------------|----------|------------------|-------------------|
| 5511 | Semi-Flush      | .008 in059 in<br>0.2 mm - 1.5 mm<br>32 - 15 AWG | Standard | Standard         | 4.7 in<br>119 mm  |