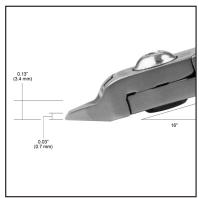

Relief Profile

Unless otherwise noted, tolerance is ±10%.

MINIATURE TAPER RELIEF RAZOR FLUSH® CUTTER, STANDARD HANDLE

TRONEX

Specifications and procedures subject to change without notice.

2860 CORDELIA RD STE 230, FAIRFIELD CA, 94534 PHONE: (909) 627-2453