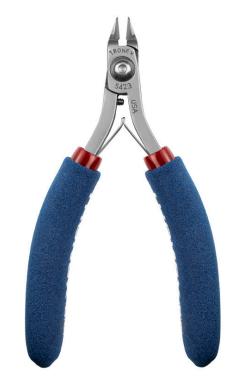

## Features:

- Application: Taper Cutters have a pointed head that allows for increased cutting access yet has sufficient strength to avoid tip breakage when used within its capacity. Mini Taper Cutters are used only for exceptionally fine cutting work when access to the cutting area is difficult.
- Head Shape: Miniature Taper Relieved Head
- Material: Carbon Steel
- Material Hardness: 62-63 HRC
- Handle Grips: Cushion Double Sheathed, ESD Safe
- RTT Resistance: <1 x 10<sup>11</sup> ohms tested per ANSI/ESD STM11.13 Two-Point Probe, resistance measurement for static dissipative materials