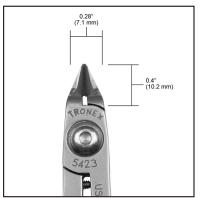

| Item | Cutting<br>Edge | Cutting Capacity (Soft Copper Wire)             | Profile | Handle<br>Length | Overall<br>Length |
|------|-----------------|-------------------------------------------------|---------|------------------|-------------------|
| 5423 | Razor Flush®    | .004 in028 in<br>0.1 mm - 0.7 mm<br>38 - 21 AWG | Relief  | Standard         | 4.6 in<br>117 mm  |

Relief Profile

Unless otherwise noted, tolerance is ±10%.

MINIATURE TAPER RELIEF RAZOR FLUSH® CUTTER, STANDARD HANDLE

TRONEX

Specifications and procedures subject to change without notice.

2860 CORDELIA RD STE 230, FAIRFIELD CA, 94534 PHONE: (909) 627-2453