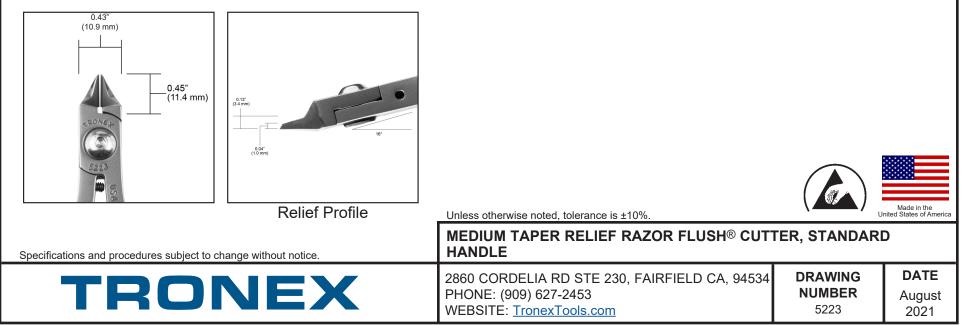

## Features:

- **Application:** Taper Cutters have a pointed head that allows for increased cutting access yet has sufficient strength to avoid tip breakage when used within its capacity. 5223 a very popular cutter model that provides cutting capacity and outstanding access.
- Head Shape: Medium Relieved Taper Head
- Material: Carbon Steel
- Material Hardness: 62-63 HRC
- Handle Grips: Cushion Double Sheathed, ESD Safe
- **RTT Resistance:** <1 x 10<sup>11</sup> ohms tested per ANSI/ESD STM11.13 Two-Point Probe, resistance measurement for static dissipative materials

| Item | Cutting<br>Edge | Cutting Capacity<br>(Soft Copper Wire)          | Profile | Handle<br>Length | Overall<br>Length |
|------|-----------------|-------------------------------------------------|---------|------------------|-------------------|
| 5223 | Razor Flush®    | .004 in035 in<br>0.1 mm - 0.9 mm<br>38 - 19 AWG | Relief  | Standard         | 4.6 in<br>117 mm  |