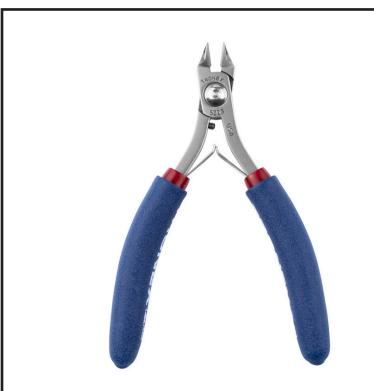

## Features:

- **Application:** Taper Cutters have a pointed head that allows for increased cutting access yet has sufficient strength to avoid tip breakage when used within its capacity. 5223 a very popular cutter model that provides cutting capacity and outstanding access.
- Head Shape: Medium Relieved Taper Head
- Material: Carbon Steel
- Material Hardness: 62-63 HRC
- Handle Grips: Cushion Double Sheathed, ESD Safe
- **RTT Resistance:** <1 x 10<sup>11</sup> ohms tested per ANSI/ESD STM11.13 Two-Point Probe, resistance measurement for static dissipative materials

| Item | Cutting<br>Edge | Cutting Capacity<br>(Soft Copper Wire)          | Profile | Handle<br>Length | Overall<br>Length |
|------|-----------------|-------------------------------------------------|---------|------------------|-------------------|
| 5223 | Razor Flush®    | .004 in035 in<br>0.1 mm - 0.9 mm<br>38 - 19 AWG | Relief  | Standard         | 4.6 in<br>117 mm  |