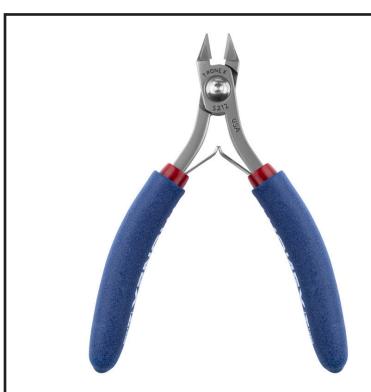

## Features:

- Application: Used for general purpose cutting, strong and versatile.
- Head Shape: Medium Taper Head
- Material: Carbon Steel
- Material Hardness: 62-63 HRC
- Handle Grips: Cushion Double Sheathed, ESD Safe
- **RTT Resistance:** <1 x 10<sup>11</sup> ohms tested per ANSI/ESD STM11.13 Two-Point Probe, resistance measurement for static dissipative materials

| ltem | Cutting<br>Edge | Cutting Capacity<br>(Soft Copper Wire)            | Profile  | Handle<br>Length | Overall<br>Length |
|------|-----------------|---------------------------------------------------|----------|------------------|-------------------|
| 5212 | Flush           | .006 in049 in<br>0.15 mm - 1.25 mm<br>35 - 16 AWG | Standard | Standard         | 4.6 in<br>117 mm  |