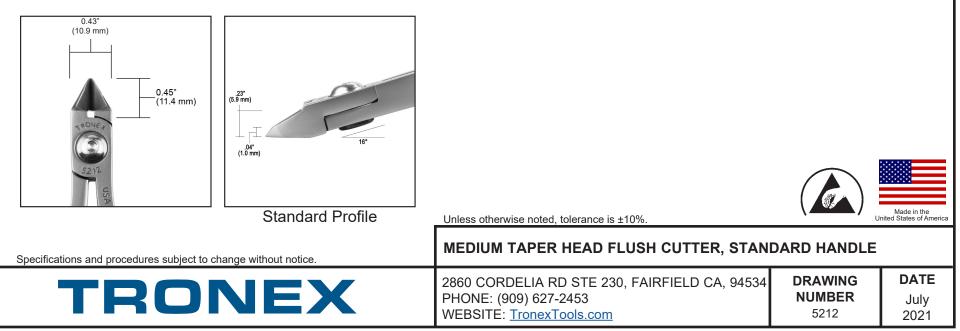

| ltem | Cutting<br>Edge | Cutting Capacity<br>(Soft Copper Wire)            | Profile  | Handle<br>Length | Overall<br>Length |
|------|-----------------|---------------------------------------------------|----------|------------------|-------------------|
| 5212 | Flush           | .006 in049 in<br>0.15 mm - 1.25 mm<br>35 - 16 AWG | Standard | Standard         | 4.6 in<br>117 mm  |