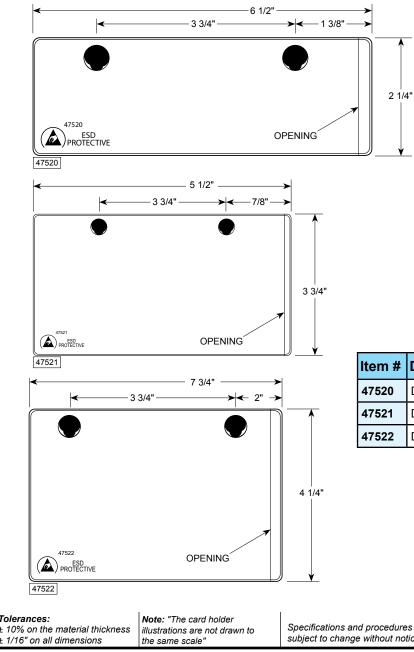

## **Electrical Properties:**

- Rtt: 1 x 10<sup>4</sup> to < 1 x 10<sup>11</sup> ohms per ANSI/ESD STM11.11
- Electrostatic Charge Generation: < 50 volts per EIA-541

| Item # | Description             | Size                           | Insert Size                | Packaging |
|--------|-------------------------|--------------------------------|----------------------------|-----------|
| 47520  | Dissipative Card Holder | 2-1/4" x 6-1/2" (57 x 165 mm)  | 1-1/2" x 6" (38 x 152 mm)  | 25/PK     |
| 47521  | Dissipative Card Holder | 3-3/4" x 5-1/2" (95 x 140 mm)  | 3" x 5" (76 x 127 mm)      | 25/PK     |
| 47522  | Dissipative Card Holder | 4-1/4" x 7-3/4" (108 x 197 mm) | 3-3/4" x 7" (102 x 179 mm) | 25/PK     |

|                                                                                    |                                                                                    |                                                                       | Handbook ESD TR20.20-2008 section 2.4 Source of Static Electricity | /              | United States of America |  |
|------------------------------------------------------------------------------------|------------------------------------------------------------------------------------|-----------------------------------------------------------------------|--------------------------------------------------------------------|----------------|--------------------------|--|
| <b>Tolerances:</b><br>± 10% on the material thickness<br>± 1/16" on all dimensions | <b>Note:</b> "The card holder<br>illustrations are not drawn to<br>the same scale" | Specifications and procedures are<br>subject to change without notice | STATIC DISSIPATIVE CARD HOLDERS, CLEAR, W/ 1/4" SNAPS              |                |                          |  |
| nnot                                                                               |                                                                                    |                                                                       | PROTEKTIVE PAK<br>13520 MONTE VISTA AVENUE, CHINO, CA 91710        | DRAWING NUMBER | DATE                     |  |
| PRUI                                                                               | EKTIVE                                                                             | PAK                                                                   | PHONE (909) 627-2578<br>ProtektivePak.com                          | 47520          | January<br>2020          |  |