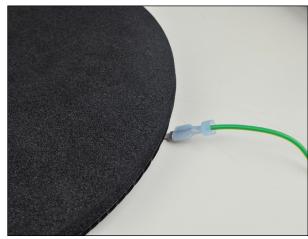

Female connector attached to turntable

Unless otherwise specified tolerances are +/- 10%