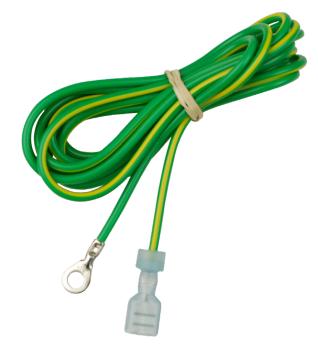

## **Features**

- · Removes electrostatic charges to ground
- For use with Protektive Pak ESD Turntables 47200, 47201, 47202, and 47203
- 1/4" female connector on end, connects the ground cord to ESD turntable
- · Other end terminates with ring terminal for easy attachment to electrical ground.
- No resistor
- Made in the United States of America

## **Specifications**

- 6' long wire constructed of 20 gauge high flex strand copper with PVC Insulation. Green with Yellow Stripe. OD = 0.100"
- One end terminaters with #10 ring terminal. (0.200" ID)
- 1/4" female connector on other end.