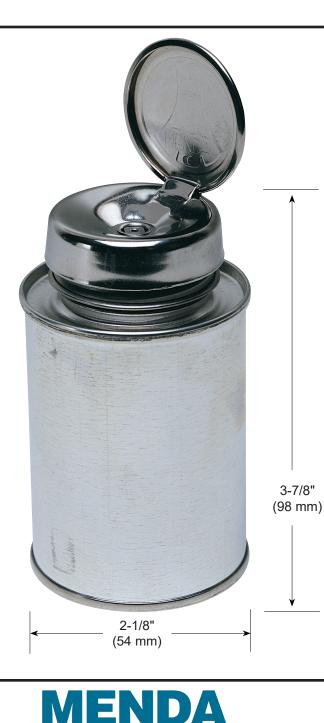

## Features:

- Tin-Plated Steel Can Used when strength and durability are important
- Tin plating allows storage of fluid not compatible with plastic
- Not recommended for chemicals that contain water
- · One handed operation is perfect for cleaning with swabs and brushes
- Neck size: 1.25" diameter
- Dispenses approximately 0.2cc of liquid with each pump

## **One-Touch Pump:**

- \* "One-Touch" one-handed operation frees operator's hands for use
- Precision machined valves for smooth consistent operation
- Recommended for one-handed dispensing of liquids, solvents, and chemicals
- Stainless-steel construction No silicone or latex suitable for ultra clean environments
- Cam-lock hinge keeps lid open and closed, reduces odors
- Dispenses approximately 0.2cc of liquid with each pump

Pump Material Stainless-Steel

Locks for Travel No Neck Size 1.25"

Lid-Type Cam-lock hinge lid

Gasket Material LDPE

Specifications and procedures subject to change without notice. Unless otherwise noted, tolerance is ±10%.

## **ONE-TOUCH, TIN CAN, 4 OZ**

3651 WALNUT AVE., CHINO, CA 91710

PHONE: (909) 627-2453 WEBSITE: MendaPump.com DRAWING NUMBER 35335

May 2019