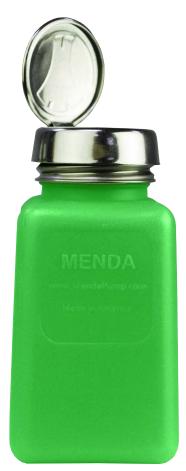

**One-Touch Pump** 

Note: Printed bottles eliminate the need for additional labels - custom printing available.

6 oz. bottles include measurements on one side to see how much fluid is left in the container

## **Description**

- HDPE durAstatic® Bottles are dissipative and are designed to protect your valuable static sensitive printed circuitry
- · No migratory additives reduces the chance for contamination from the bottle
- Embossed with ESD protective symbol, allowing people to immediately know the bottle is ESD protective
- Long lasting dissipative properties:
   Rtt: 1 x 10<sup>4</sup> to <1 x 10<sup>11</sup> ohms tested per ANSI/ESD STM11.12
   <2 second charge decay, tested per IEC 61340-5-1:1998</li>
- Dispenses approximately 0.2cc of liquid with each pump
- Genuine Menda "dish-type" liquid dispenser pumps and bottle one-handed operation dispensing small amount of liquid into top dish
- Genuine Made in the United States of America Menda pump and bottle accept no substitutes

| Item  | Description                                               | Height*         |
|-------|-----------------------------------------------------------|-----------------|
| 35273 | 6 oz. (180mL) Bottle, One-Touch Pump                      | 4.2" (106.7 mm) |
| 35274 | 6 oz. (180mL) Acetone Printed Bottle, One-Touch Pump      | 4.2" (106.7 mm) |
| 35275 | 6 oz. (180mL) IPA Printed Bottle, One-Touch Pump          | 4.2" (106.7 mm) |
| 35596 | 6 oz. (180mL) Flux Remover Printed Bottle, One-Touch Pump | 4.2" (106.7 mm) |

## durAstatic® Green Dissipative Bottles

3651 WALNUT AVE., CHINO, CA 91710

PHONE: (909) 627-2453 WEBSITE: MendaPump.com DRAWING NUMBER 35273

**DATE:**November 2017