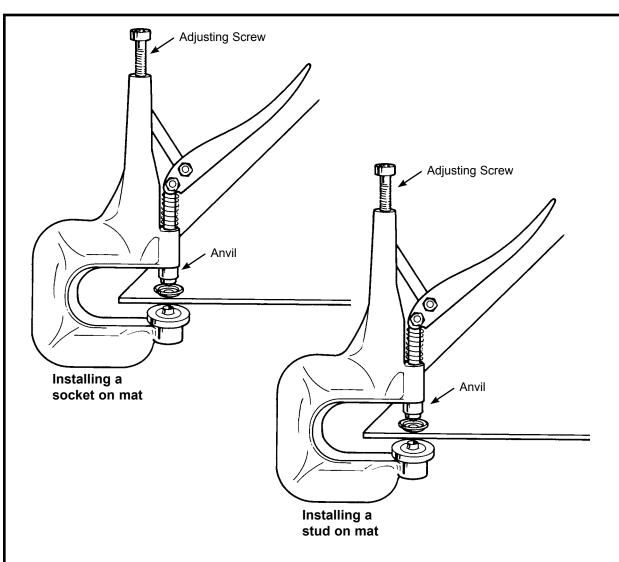

## Installation

- Install proper anvil on Snap Attaching Tool (see illustration).
- Place rivet on rubber base of tool. Make sure it is secure.
- 3. Place stud or socket onto the anvil.
- 4. Squeeze handle tightly to install snap.
- Adjust anvil travel to properly secure snap assembly: clockwise to tighten, and counter-clockwise to open jaws for thicker mats.

## SNAP ATTACHING TOOL, 10MM (3/8")

DESCO

Tool includes two anvils, one for sockets, one for studs.

**DESCO WEST:** 3651 WALNUT AVE., CHINO, CA 91710 WEB SITE: <u>Desco.com</u> PHONE (909) 627-8178 FAX (909) 627-7449 FAX REQUEST (909) 627-7126