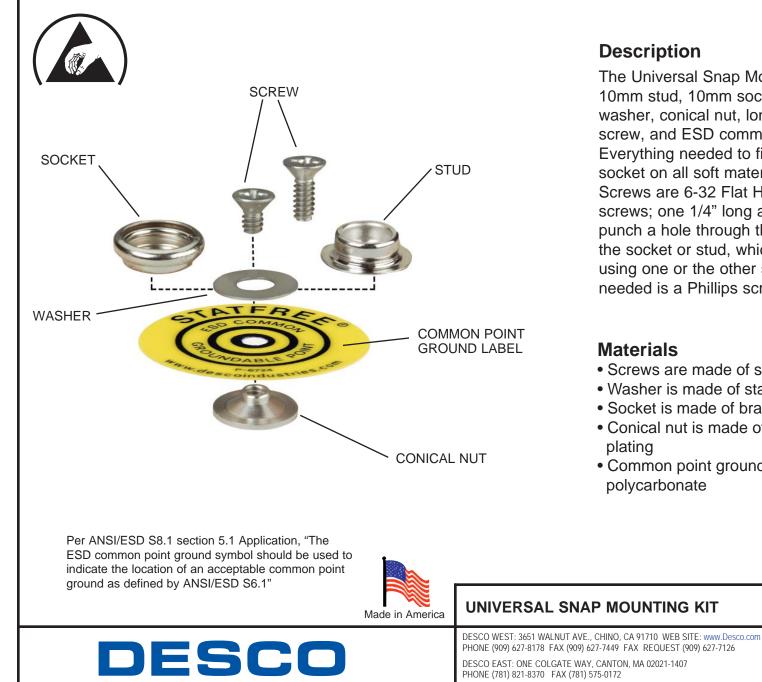

## **Description**

The Universal Snap Mounting Kit includes a 10mm stud, 10mm socket, threaded backing washer, conical nut, long screw, short screw, and ESD common point ground label. Everything needed to field install a stud or socket on all soft materials up to 3/8" thick. Screws are 6-32 Flat Head Phillips machine screws; one 1/4" long and one 3/8" long. Just punch a hole through the mat and screw on the socket or stud, whichever is preferred, using one or the other screw. All that is needed is a Phillips screwdriver.

## **Materials**

- Screws are made of stainless steel
- Washer is made of stainless steel
- Socket is made of brass with nickel plating
- · Conical nut is made of brass with nickel plating
- Common point ground label is made of polycarbonate