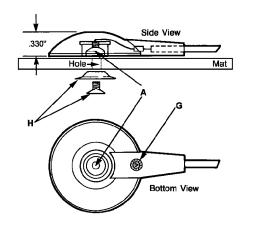

## Key:

- A. 10mm (.395 in.) male snap to ground mats.
- B. Molded in green and yellow thermoplastic elastomer.
- C. High flex strand copper, 20 gauge, with PVC insulated jacket. Green insulation with yellow stripe. OD = .107"
- D. Barrel type banana plug. Crimped uniformly from 4 sides for maximum strength. Fits industry standard banana jack .166" (4.2mm).

Item 09816 grounds and monitors work surface mat to your 98210/19210 Workstation Monitor.

E. Brass crimp secures conductors and provides stress relief.

F. Desco logo molded onto top of shroud.

G. Date coded to show month and year of manufacture. Arrow points to month of manufacture )12:00 = December), numerals indicate the year (03 = 2003)

H. 6-32 x 1/4" flat head screw and countersunk washer allows floor mat ground to be bolted to mat.

## **Installation Procedure Options**

- 1. Using existing snap on mat
  - A. Remove screw from the 09816.
  - B. Attach 09816 to 10mm snap socket on mat.

- 2. Permanent securing of 09816 with supplied washer and screw
  - A. Remove screw from the 09816.
  - B. Puch hole through mat using 3/8" diameter hole punch.
  - C. Use supplied counter sunk washer and screw to secure 09816 to mat.