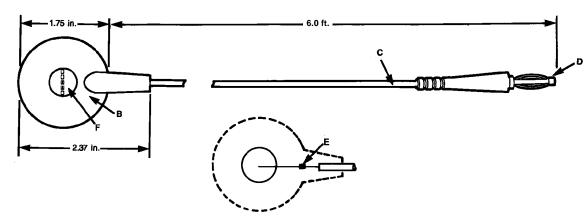

## Key:

- A. 10mm (.395 in.) male snap to ground mats.
- B. Molded in green and yellow thermoplastic elastomer.
- C. High flex strand copper, 20 gauge, with PVC insulated jacket. Green insulation with yellow stripe. OD = .107"
- D. Barrel type banana plug. Crimped uniformly from 4 sides for maximum strength. Fits industry standard banana jack .166" (4.2mm).

Item 09816 grounds and monitors work surface mat to your 98210/19210 Workstation Monitor.

E. Brass crimp secures conductors and provides stress relief.

F. Desco logo molded onto top of shroud.

G. Date coded to show month and year of manufacture. Arrow points to month of manufacture )12:00 = December), numerals indicate the year (03 = 2003)

H. 6-32 x 1/4" flat head screw and countersunk washer allows floor mat ground to be bolted to mat.