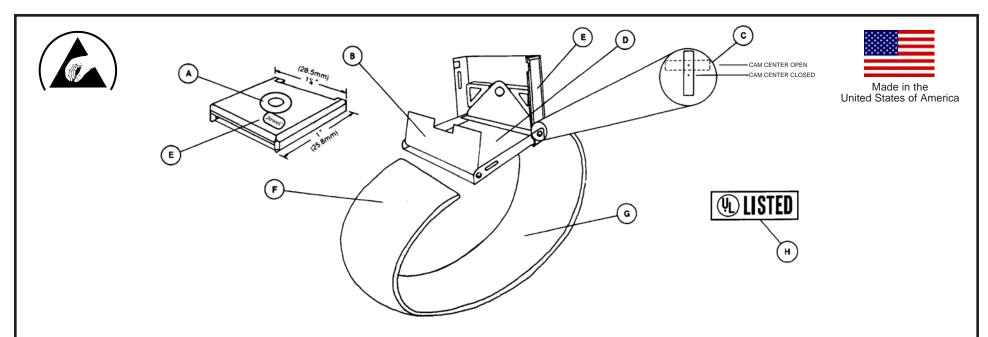

- A. Magnetic connection creates a superior connection with wrist band. Maintains 1-5 pound release.
- B. Small cam lock, allows material replacement. 300 series stainless steel.
- C. Large cam lock, allows size adjustment, maintains electrical continuity even when open. 300 series stainless steel. Floating cam lock allows wide opening for easy adjustment and secures material down against base plate when closed.
- D. 300 series stainless steel backplate (0.016" thick). Manufacturing date code is stamped into stainless steel backplate.

- E. Black (onyx) translucent cap.
- F. Knit elastic band material of gray; .875" (22mm) wide and 0.10" (2.5mm) thick. 50 strands of textured polyester, 36 strands of lycra spandex and 14 strands of silver plated polypropylene yarn. Made with pure silver irreversibly bound to fibers providing both antimicrobial and anti-odor properties. Outer surface of gray fibers act as an insulator.
- G. The conductive silver plated polypropylene (see G) represents 13.5% of the material by weight. The 14 strands of conductive polypropylene are randomly knit on the inner surface of the material and are electrically isolated from the outer surface (gray side).
- H. Underwriters Laboratory listing 90P1.