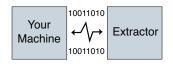

## Interfacing

Interfacing can remotely start the Purex machine when the connected machine starts.

Interfacing can also warn the connected machine when the Purex machine is in alarm.

Take a look through our Interfacing Guide to see our extensive range of options