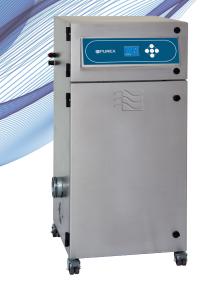

The Future of Fume Extraction

# FEATURES

- · Clear & informative graphic display
- Highest grade HEPA and carbon technology
- Automatic electronic flow control maintains a constant extraction rate even as the filter blocks
- Gas and particle sensors to warn the operator
- Adjustable airflow

# **SPECIFICATIONS**

| Voltage               | 120v        | 230v        |
|-----------------------|-------------|-------------|
| Volume<br>Part Number | 080503D     | 080502D     |
| Vacuum<br>Part Number | 080507D     | 080505D     |
| Wattage               | 2.4kW       | 2.4kW       |
| Frequency             | 50Hz / 60Hz | 50Hz / 60Hz |
| Cabinet Height        | 1155mm      | 1155mm      |
| Cabinet Width         | 571mm       | 571mm       |
| Cabinet Depth         | 675mm       | 675mm       |
| Cabinet Weight        | 83kg        | 83kg        |
| Sound Level           | 60dBa       | 60dBa       |
| Airflow               | 800m3/h     | 800m3/h     |