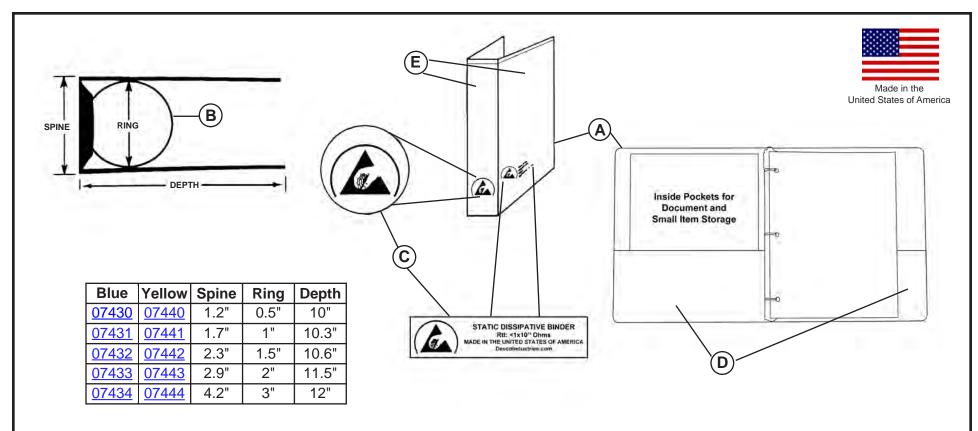

- A. MATERIAL 0.016" (16 mil)\* static dissipative vinyl over cardboard stiffener. Heat sealed on all edges. Surface Resistance = 1 x 10<sup>8</sup> to < 1 x 10<sup>11</sup> ohms per ANSI/ESD STM11.11. Static Decay = <0.30 seconds</li>
- B. Ring constructed of nickel plated steel.

"It should be understood that any object, item, material or person could be a source of static electricity in the work environment. Removal of unnecessary nonconductors, replacing nonconductive materials with dissipative or conductive materials and grounding all conductors are the principle methods of controlling static electricity in the workplace, regardless of the activity." [ESD Handbook ESD TR20.20 section 2.4 Sources of Static Electricity] C. The lower spine is hot stamped with the ESD protective symbol and the lower left front is hot stamped with the ESD protective symbol and "STATIC DISSIPATIVE BINDER Rtt: <1x10<sup>11</sup> Ohms MADE IN THE UNITED STATES OF AMERICA Descolndustries.com" Binder marked with ESD protective symbol as required by ANSI/ESD S541.

- **D.** Two Interior Static Dissipative Pockets for additional storage for easy and quick access.
- E. Static Dissipative Clear Overlay Pocket (front, back, spine).
  Surface Resistance = 1 x 10<sup>8</sup> to < 1 x 10<sup>11</sup> ohms per ANSI/ESD STM11.11.