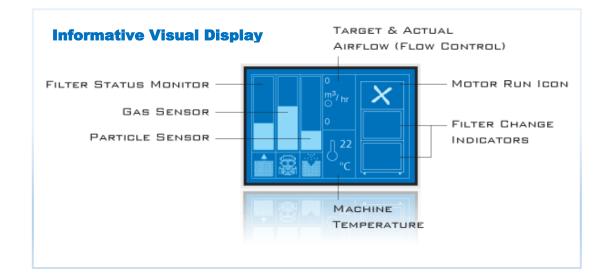

- HEPA filtration removes 99.997% of particles down to .3 microns
- ✤ Gas and particle sensors on exhaust
- \* Filter Blocked Monitor
- Gas Safety Sensor
- Particle Safety Sensor
- \* Motor Run Indicator
- Airflow reading
- \* Filtered air temperature
- Quick-read visual display
- \* Remote Machine Interface