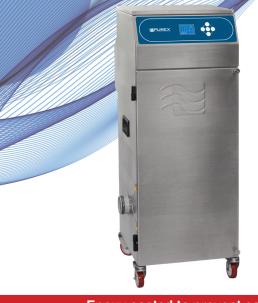

The Future of Fume Extraction

**Epoxy coated to prevent corrosion** 

## **SPECIFICATIONS**

| Voltage        | 120v        | 230v        |
|----------------|-------------|-------------|
| Part Number    | 0PV4013D    | 0PV4010D    |
| Wattage        | 1.2kW       | 1.2kW       |
| Frequency      | 50Hz / 60Hz | 50Hz / 60Hz |
| Cabinet Height | 1195mm      | 1195mm      |
| Cabinet Width  | 465mm       | 465mm       |
| Cabinet Depth  | 528mm       | 528mm       |
| Cabinet Weight | 70kg        | 70kg        |
| Sound Level    | <60dBa      | <60dBa      |
| Airflow        | 400m3/h     | 400m3/h     |

# **FEATURES**

- Clear & informative graphic display
- Highest grade HEPA and carbon technology
- Automatic electronic flow control maintains a constant extraction rate even as the filter blocks
- Gas and particle sensors to warn the operator
- Adjustable airflow